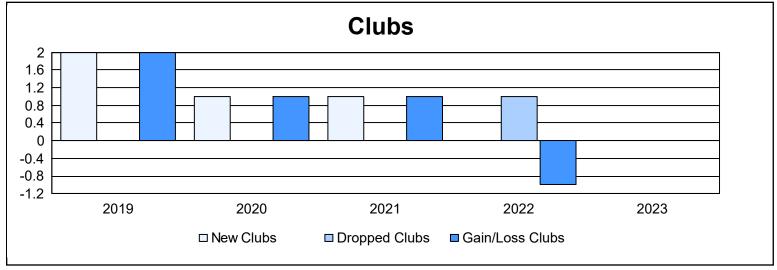

District 111WR As of June 2023 Cumulative

| Year      | New<br>Clubs | Dropped<br>Clubs | Gain/<br>Loss<br>Clubs | New<br>Members | Charter<br>Members | Reinstate<br>Members | Transfer<br>Members | Total<br>Member<br>Added | Total<br>Members<br>Dropped | Gain/<br>Loss<br>Members |
|-----------|--------------|------------------|------------------------|----------------|--------------------|----------------------|---------------------|--------------------------|-----------------------------|--------------------------|
| 2018-2019 | 2            | 0                | 2                      | 120            | 46                 | 1                    | 4                   | 171                      | 108                         | 63                       |
| 2019-2020 | 1            | 0                | 1                      | 93             | 31                 | 1                    | 3                   | 128                      | 134                         | -6                       |
| 2020-2021 | 1            | 0                | 1                      | 85             | 20                 | 2                    | 4                   | 111                      | 120                         | -9                       |
| 2021-2022 | 0            | 1                | -1                     | 75             | 0                  | 0                    | 4                   | 79                       | 147                         | -68                      |
| 2022-2023 | 0            | 0                | 0                      | 129            | 0                  | 0                    | 6                   | 135                      | 123                         | 12                       |
| Average   | 1            | 0                | 1                      | 100            | 19                 | 1                    | 4                   | 125                      | 126                         | -2                       |